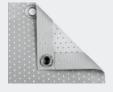

## **Typical confections:**

Hemmed all around

Hemmed all around with reinforcing tape and hooks

Hemmed all around with reinforcing tape and grommets

Any combination of these, or custom finishing is also available upon request.

## **Recommended Applications:**

**Mesh banner substitute:** Ideal for short-term or indoor use as a lighter alternative to traditional PVC mesh. The fabric is highly resistant due to its special weave and can be folded without creasing. It features 38 mm reinforced edges with grommets for easy mounting.