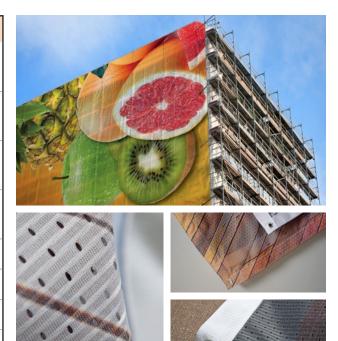

## POLYESTER MESH PRINTING PRICE LIST

Our direct sublimation printing is performed on 100% polyester fabric, with a maximum width of 300 cm on one side. The material weighs 115 g/m $^2$  ± 3%, providing a lightweight yet durable solution for various applications.

Printed in four-color CMYK, the designs are vivid and long-lasting. Due to the heat treatment process at  $200^{\circ}$ C, the final size may vary by  $\pm$  3%. The printing is done using direct sublimation technology, ensuring excellent color penetration and durability.

## **Recommended Applications:**

**Mesh banner substitute:** Ideal for short-term or indoor use as a lighter alternative to traditional PVC mesh. The fabric is highly resistant due to its special weave and can be folded without creasing. It features 38 mm reinforced edges with grommets for easy mounting.

**Outdoor flag:** Thanks to its wind-resistant weave, the material is perfect for outdoor flags. The color intensity on the reverse side is 80-90% compared to the front side, providing a strong visual effect.