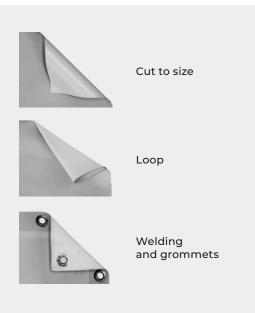

| Confection (welding)            | Unit price   |
|---------------------------------|--------------|
| With grommets<br>every 40-50 cm | 0.75 EUR / m |
| With grommets<br>every 20-30 cm | 0.9 EUR / m  |
| With grommets<br>every 10 cm    | 1.05 EUR / m |

## **Typical confections:**

Any combination of these, or custom finishing is also available upon request.